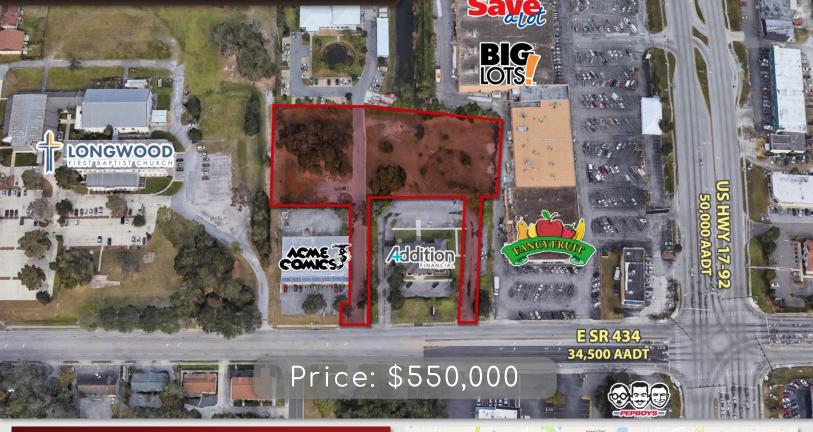

# Longwood Commercial Development Site

E SR 434, Longwood, FL 32750

## LOCATION DETAILS

Located near the busy intersection of E SR 434 and S US HWY 17-92, with traffic counts over 34,500 and 50,000 vehicles per day, respectively. Adjacent to the Longwood Shopping Center and First Baptist Church of Longwood with Addition Financial and Acme Comics situated in front of the property.

### PROPERTY DETAILS

- ± 2.69 Acres
- IMU future land use allows for flexible zoning
- Includes existing access road and easements
- Easy access off SR 434